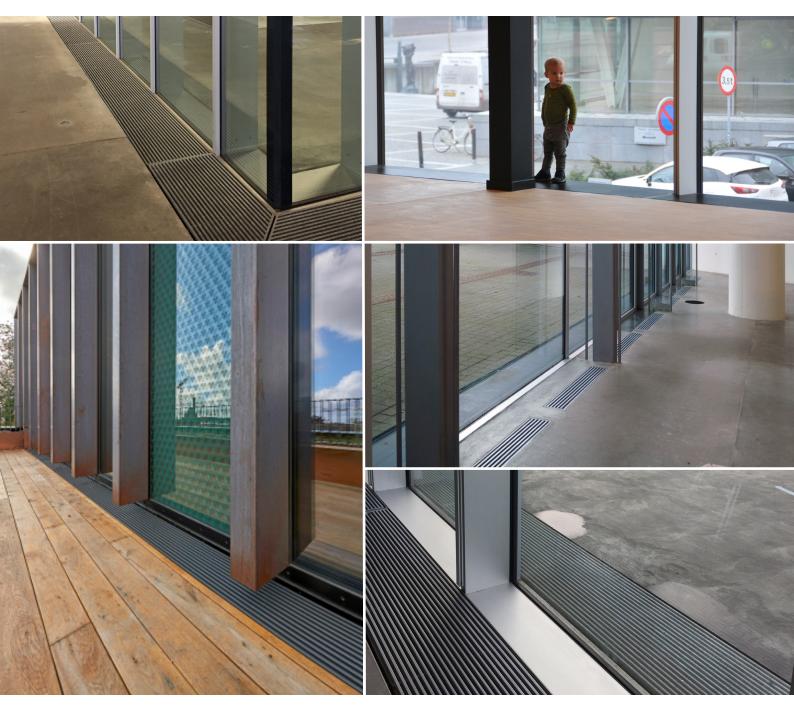

## ProLine grille for both indoor and outdoor use

ProLine grilles have many uses. It is an ideal solution for covering convector trenches. Old roller grilles can be replaced by ProLine grilles, which are so robust that you can drive over the grill with both wheelchairs and cars - and they are available in all colors! It is also possible to integrate an electrical box directly into the grate. Outdoor, the ProLine grille is perfect for e.g. rainwater ducts, where it is delivered in galvanized version with or without supplied steel duct. ProLine gratings are available up to 6 m in length and in a curved design.