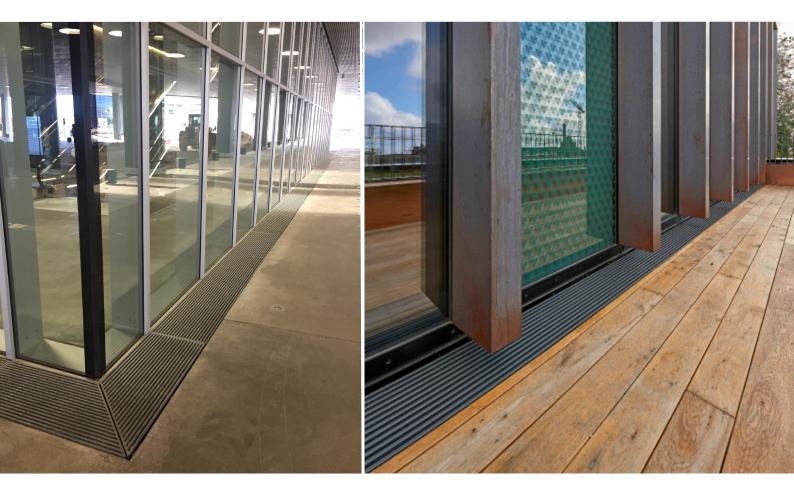

## ProLine outdoor grilles

## Robust and stylish outdoor grille

MEINERTZ ProLine outdoor grate is a steel grate consisting of a number of 20x11x1.25 mm steel hollow sections. Delivered in many different widths and in lengths up to 6000 mm and with or without transverse grate end. ProLine outdoor grating can also be made in curved versions to match the shape of a building. The grate can be removed so that the duct can be cleaned.

The grate can withstand a 100x100mm point load of up to 250 kg.